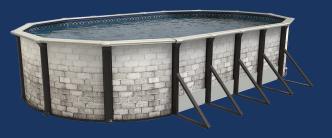

## **A-FRAME OVALS**

Available sizes

Brick wall shown

12'x18' 12'x24' 16'x26' 16'x32' 18'x33' 18'x38' 18'x44'