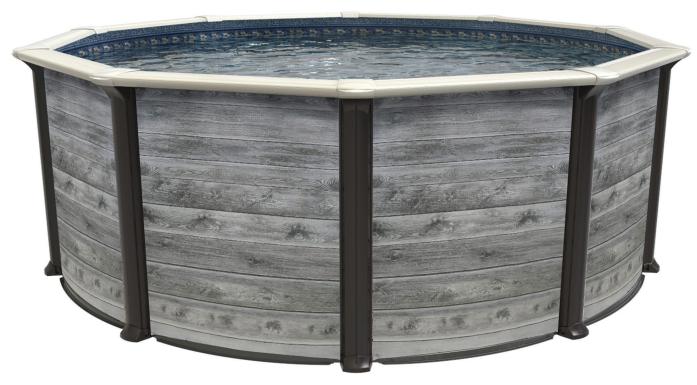

The Calypso pool is constructed to withstand every season. Our legendary 7" extruded resin ledges resists weather, water and wear. Durable 6" extruded resin uprights provide strength, support and style. Injected resin top and bottom tracks, bottom foot collars/ connectors combo, 2-pc caps, for a pleasing overall look.

**ROUNDS** 

Available sizes

8' 12' 15' 18' 21' 24' 27' 30' 33'

Hollywood wall shown

Affordable

Trendy look

Exclusive

oval system