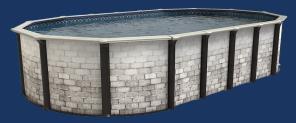

# **NBS OVALS**

Available sizes

Brick wall shown

10'x21' 12'x18' 12'x24' 16'x26' 16'x32' 18'x33'

18'x44' 18'x38'