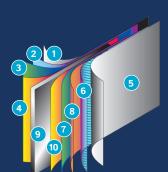

## **STEEL WALL COMPONENTS**

- 1. Plasticized SP coating
- 2. Molten zinc coat
- 3. Primer coat
- 4. Application of an alkaline solution to cleanse the oxides
- 5. Ultra-resistant polymer
- 6. Heat-hardened inlay
- 7. Primer coat
- 8. Chromate anti-rust coat
- 9. Steel wall core
- 10. Application of an alkaline solution to cleanse the oxides