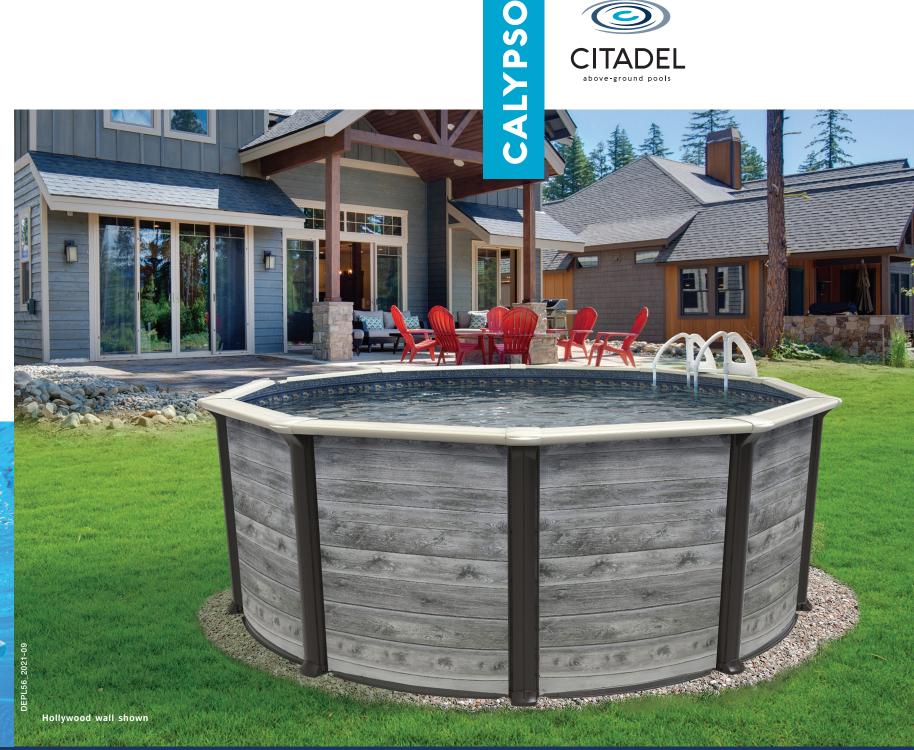

citadelpools.com

Above-ground pool | Resin pool | citadelpools.com

DEPL56\_Calypso\_V1-2021-09-13.indd 1

Designed and built according to the industry's highest standards, Calypso pools are durable and stylish. The Calypso is available in 52" depth, in a variety of Rounds, NBS Ovals and A-frame Ovals sizes to best suit your yard layout.

The Calypso pool is constructed to withstand every season. Our legendary 7" extruded resin ledges resists weather, water and wear. Durable 6" extruded resin uprights provide strength, support and style. Injected resin top and bottom tracks, bottom foot collars/ connectors combo, 2-pc caps, for a pleasing overall look.

**ROUNDS** 

Available sizes

8' 12' 15' 18' 21' 24' 27' 30' 33'

Hollywood wall shown

Affordable

Trendy look

Exclusive

oval system