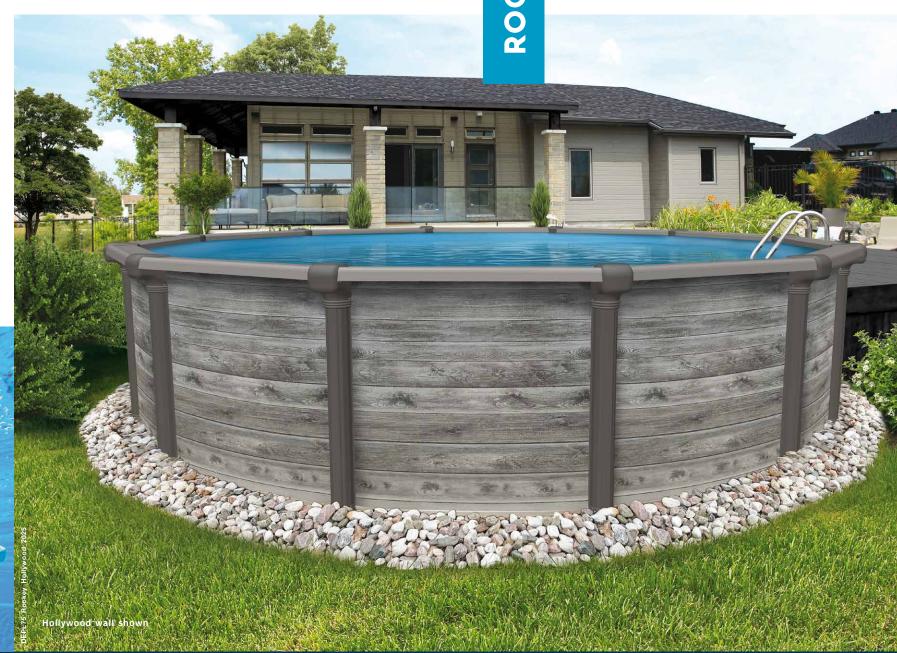

Designed and built according to the industry's highest standards, Rockley pools are durable and stylish. The Rockley is available in 52" & 54" depths, in a variety of Rounds and NBS Ovals sizes to best suit your yard layout.

The Rockley pool is constructed to withstand every season. Our legendary 9" extruded resin ledge resists weather, water and wear. Durable 6" extruded resin uprights provide strength, support and style. Injected resin top connectors, bottom foot collars/connectors combo, 2-pc caps, for a pleasing overall look.

### **ROUNDS**

Available sizes

21' 24' 27' 30' 33' Hollywood wall shown

4/30 pro-rated Warranty