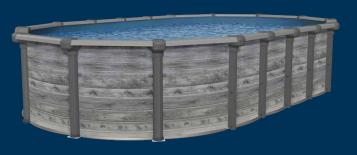

Designed and built according to the industry's highest standards, Rockley pools are durable and stylish. The Rockley is available in 52" & 54" depths, in a variety of Rounds and NBS Ovals sizes to best suit your yard layout.

The Rockley pool is constructed to withstand every season. Our legendary 9" extruded resin ledge resists weather, water and wear. Durable 6" extruded resin uprights provide strength, support and style. Injected resin top connectors, bottom foot collars/connectors combo, 2-pc caps, for a pleasing overall look.

### **ROUNDS**

Available sizes

21' 24' 27' 30' 33' Hollywood wall shown

4/30 pro-rated Warranty

## **NBS OVALS**

Hollywood wall shown

Available sizes: 52" and 54"

8'x16' 10'x21' 12'x18' 12'x24' 16'x26' 16'x32' 18'x33'

18'x38' 18'x44'