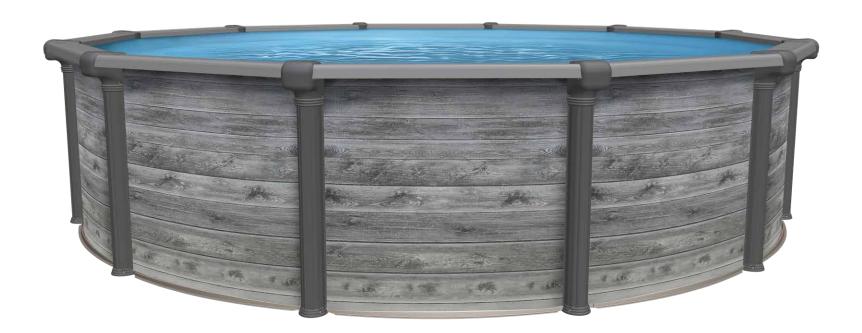

Designed and built according to the industry's highest standards, Rockley pools are durable and stylish. The Rockley is available in 52" & 54" depths, in a variety of Rounds and NBS Ovals sizes to best suit your yard layout.

The Rockley pool is constructed to withstand every season. Our legendary 9" extruded resin ledge resists weather, water and wear. Durable 6" extruded resin uprights provide strength, support and style. Injected resin top connectors, bottom foot collars/connectors combo, 2-pc caps, for a pleasing overall look.

## **NBS OVALS**

Hollywood wall shown

Available sizes: 52" and 54"

8'x16' 10'x21' 12'x18' 12'x24' 16'x26' 16'x32' 18'x33'

18'x38' 18'x44'