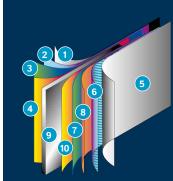

# **STEEL WALL COMPONENTS**

- 1. Plasticized SP coating
- 2. Molten zinc coat
- 3. Primer coat
- 4. Application of an alkaline solution to cleanse the oxides
- 5. Ultra-resistant polymer
- 6. Heat-hardened inlay
- 7. Primer coat
- 8. Chromate anti-rust coat
- 9. Steel wall core
- 10. Application of an alkaline solution to cleanse the oxides