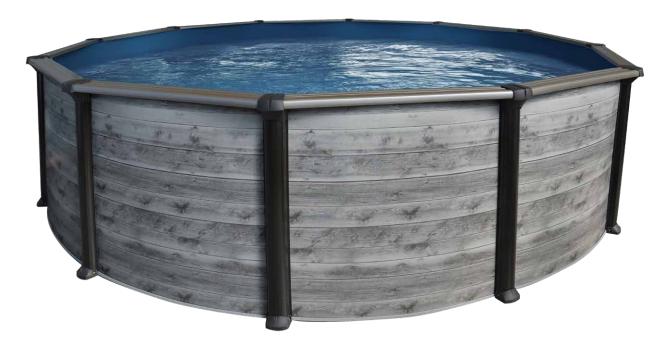

Designed and built according to the industry's highest standards, Costa pools are durable and stylish. The Costa is available in 52" depth, in a variety of Rounds and A-frame Ovals sizes to best suit your yard layout.

The Costa pool is constructed to withstand every season. Our legendary 6" painted galvanized steel ledges resists weather, water and wear. Durable 6" painted galvanized steel uprights provide strength, support and style. Painted galvanized steel top and bottom tracks for true weatherbility. Injected resin bottom foot collars/connectors combo, 2-pc caps, for a pleasing overall look. Galvanized steel top connectors complete the structure.