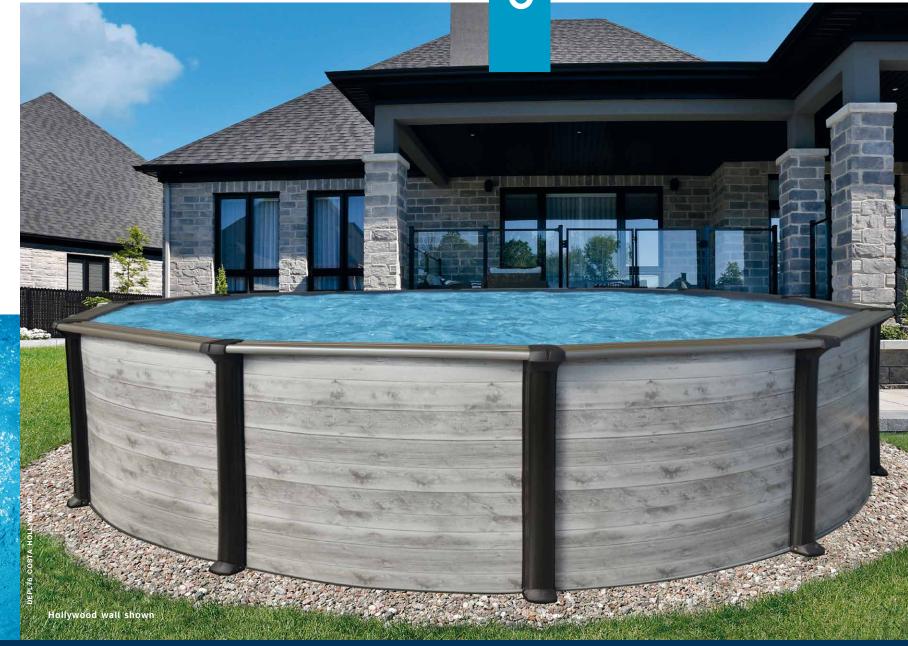

## An above-ground pool out of the ordinary

After a long, hot day, what could be more inviting for parents and kids than coming home to your own pool? It's a whole new world of family time and relaxation in the comfort of your own backyard. Citadel leads the way with a wide range of affordable above-ground pools that will bring you lasting style and value to your backyard.





Designed and built according to the industry's highest standards, Costa pools are durable and stylish. The Costa is available in 52" depth, in a variety of Rounds and A-frame Ovals sizes to best suit your yard layout.

The Costa pool is constructed to withstand every season. Our legendary 6" painted galvanized steel ledges resists weather, water and wear. Durable 6" painted galvanized steel uprights provide strength, support and style. Painted galvanized steel top and bottom tracks for true weatherbility. Injected resin bottom foot collars/connectors combo, 2-pc caps, for a pleasing overall look. Galvanized steel top connectors complete the structure.



Hollywood wall shown

## ROUNDS

Available sizes

8' 12' 15' 18' 21' 24' 27' 30' 33'





## A-FRAME OVALS



Hollywood wall shown

Ava