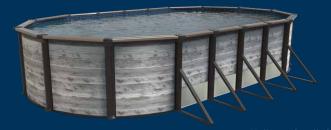

Hollywood wall shown

## A-FRAME OVALS

Hollywood wall shown

Available sizes 12'x18' 12'x24' 16'x26' 16'x32' 18'x33' 18'x38' 18'x44'