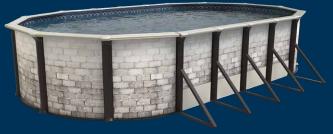

citadelpools.com

Designed and built according to the industry's highest standards, Celtic pools are durable and stylish. The Celtic is available in 52" depth, in a variety of Rounds and A-frame Ovals sizes to best suit your yard layout.

The Celtic pool is constructed to withstand every season. Our legendary 7" extruded resin ledges resists weather, water and wear. Durable 6" painted galvanized steel uprights provide strength, support and style. Injected resin top and bottom tracks, bottom foot collars/connectors combo, 2-pc caps, for a pleasing overall look.

Brick wall shown

Available sizes

21' 24' 27' 30' 33'

Exclusive

oval system

3/25 pro-rated Warranty

## **A-FRAME OVALS**

Brick wall shown

Available sizes

12'x18' 12'x24' 16'x26' 16'x32' 18'x33' 18'x38' 18'x44'