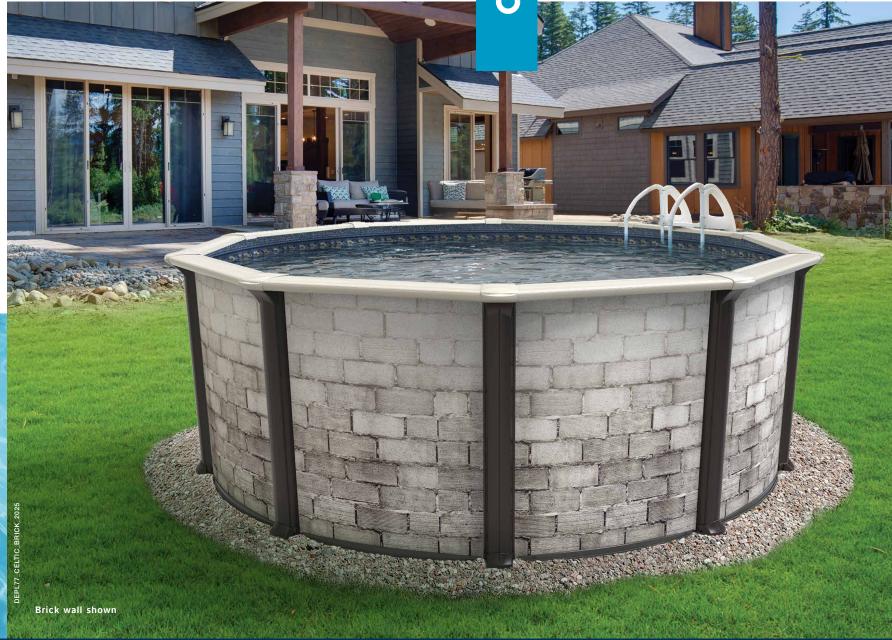

The Celtic pool is constructed to withstand every season. Our legendary 7" extruded resin ledges resists weather, water and wear. Durable 6" painted galvanized steel uprights provide strength, support and style. Injected resin top and bottom tracks, bottom foot collars/connectors combo, 2-pc caps, for a pleasing overall look.

Brick wall shown

Available sizes

21' 24' 27' 30' 33'

Exclusive

oval system

3/25 pro-rated Warranty