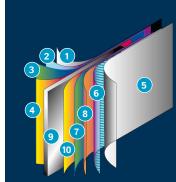

## STEEL WALL COMPONENTS

- 1. Plasticized SP coating
- 2. Molten zinc coat
- 3. Primer coat
- 4. Application of an alkaline solution to cleanse the oxides
- 5. Ultra-resistant polymer
- 6. Heat-hardened inlay
- 7. Primer coat
- 8. Chromate anti-rust coat
- 9. Steel wall core
- 10. Application of an alkaline solution to cleanse the oxides