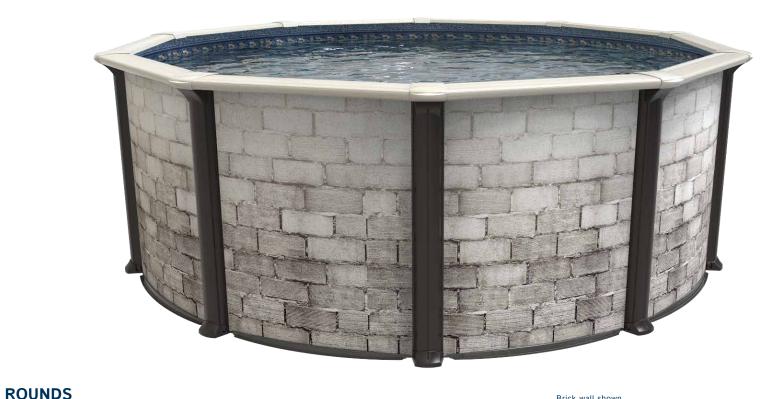

The Celtic pool is constructed to withstand every season. Our legendary 7" extruded resin ledges resists weather, water and wear. Durable 6" painted galvanized steel uprights provide strength, support and style. Injected resin top and bottom tracks, bottom foot collars/connectors combo, 2-pc caps, for a pleasing overall look.

Brick wall shown

Available sizes

21' 24' 27' 30' 33'

Exclusive

oval system

3/25 pro-rated Warranty