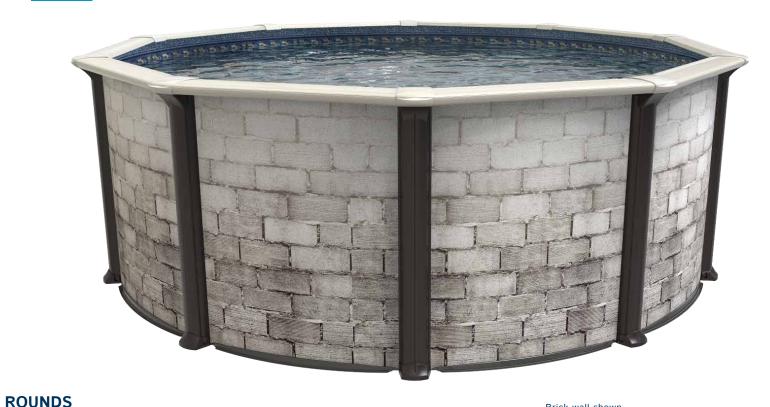

Designed and built according to the industry's highest standards, Calypso pools are durable and stylish. The Calypso is available in 52" depth, in a variety of Rounds and A-frame Ovals sizes to best suit your yard layout.

The Calypso pool is constructed to withstand every season. Our legendary 7" extruded resin ledges resists weather, water and wear. Durable 6" extruded resin uprights provide strength, support and style. Injected resin top and bottom tracks, bottom foot collars/ connectors combo, 2-pc caps, for a pleasing overall look.

Brick wall shown

Available sizes

18' 21' 24' 27' 30' 33'

3/25 pro-rated Warranty