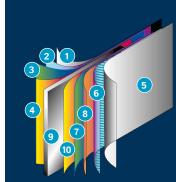

## **STEEL WALL COMPONENTS**

- 1. Plasticized SP coating
- 2. Molten zinc coat
- 3. Primer coat
- 4. Application of an alkaline solution to cleanse the oxides
- 5. Ultra-resistant polymer
- 6. Heat-hardened inlay
- 7. Primer coat
- 8. Chromate anti-rust coat
- 9. Steel wall core
- 10. Application of an alkaline solution to cleanse the oxides