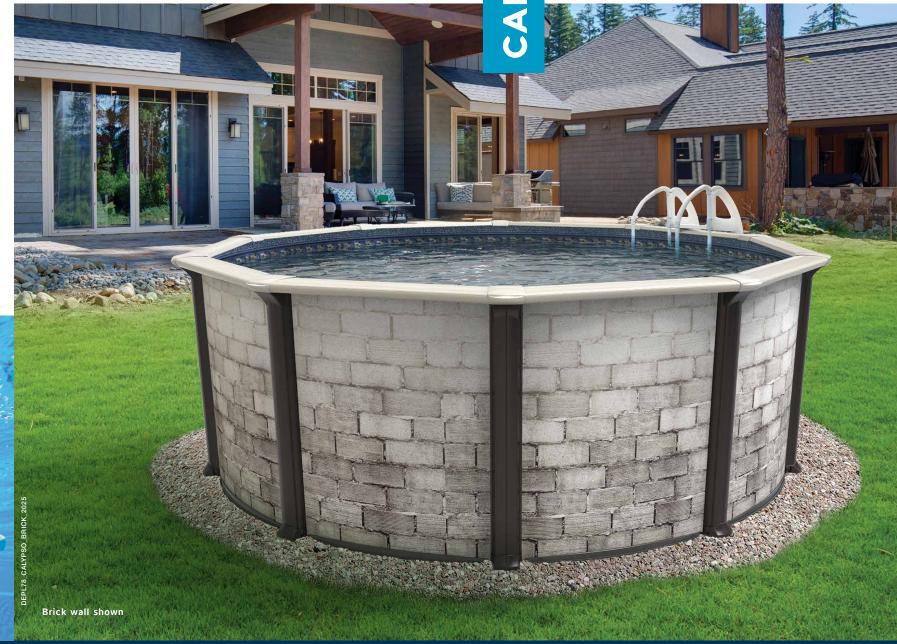

Designed and built according to the industry's highest standards, Calypso pools are durable and stylish. The Calypso is available in 52" depth, in a variety of Rounds and A-frame Ovals sizes to best suit your yard layout.

The Calypso pool is constructed to withstand every season. Our legendary 7" extruded resin ledges resists weather, water and wear. Durable 6" extruded resin uprights provide strength, support and style. Injected resin top and bottom tracks, bottom foot collars/ connectors combo, 2-pc caps, for a pleasing overall look.

Brick wall shown

Available sizes

18' 21' 24' 27' 30' 33'

3/25 pro-rated Warranty