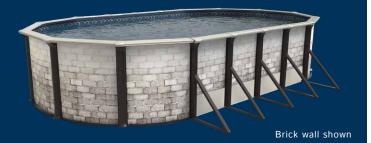

The Calypso pool is constructed to withstand every season. Our legendary 7" extruded resin ledges resists weather, water and wear. Durable 6" extruded resin uprights provide strength, support and style. Injected resin top and bottom tracks, bottom foot collars/ connectors combo, 2-pc caps, for a pleasing overall look.

Brick wall shown

Available sizes

18' 21' 24' 27' 30' 33'

3/25 pro-rated Warranty